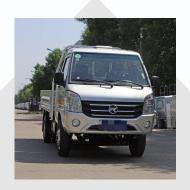

### Introduction

|                                          | Single/double row cab | RHD/LHD            | 4/6<br>Wheels | Flatbed/Van     |
|------------------------------------------|-----------------------|--------------------|---------------|-----------------|
| Diesel                                   | $\sqrt{}$             | $\sqrt{}$          | $\sqrt{}$     |                 |
| Gasoline                                 | $\sqrt{}$             | $\sqrt{}$          | $\sqrt{}$     |                 |
| Electric                                 | $\sqrt{}$             | $\sqrt{}$          | $\sqrt{}$     |                 |
| Technical Parameters                     |                       |                    |               |                 |
|                                          | Overall size(mm)      | Cargo box size(mm) | power(kw)     | Load weight(kg) |
| Diesel                                   | 4200*1615*1980        | 2650*1510*320      | 39            | 1000            |
| Gasoline                                 | 4810*1610*1970        | 3050*1510*320      | 82            | 1500            |
| Electric                                 | 4335*1525*2010        | 2650*1510*320      | 15            | 1200            |
| For more information, please contact us. |                       |                    |               |                 |

Comprehensive models to meet different customer needs

One piece through beam and leaf spring suspension, strong bearing capacity

Smart and flexible, suitable for urban logistics and short-distance transportation