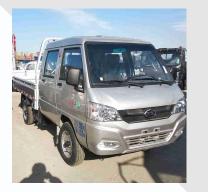

### Introduction

|                                          | Single/double row cab | RHD/LHD            | 4/6<br>Wheels | Flatbed/Van     |
|------------------------------------------|-----------------------|--------------------|---------------|-----------------|
| Diesel                                   | $\sqrt{}$             | $\sqrt{}$          | $\sqrt{}$     |                 |
| Gasoline                                 | $\sqrt{}$             | $\sqrt{}$          | $\sqrt{}$     |                 |
| Electric                                 | $\sqrt{}$             | $\sqrt{}$          | $\sqrt{}$     |                 |
| Technical Parameters                     |                       |                    |               |                 |
|                                          | Overall size(mm)      | Cargo box size(mm) | power(kw)     | Load weight(kg) |
| Diesel                                   | 4200*1615*1980        | 2650*1510*320      | 39            | 1000            |
| Gasoline                                 | 4810*1610*1970        | 3050*1510*320      | 82            | 1500            |
| Electric                                 | 4335*1525*2010        | 2650*1510*320      | 15            | 1200            |
| For more information, please contact us. |                       |                    |               |                 |

Comprehensive models to meet different customer needs

One piece through beam and leaf spring suspension, strong bearing capacity

Smart and flexible, suitable for urban logistics and short-distance transportation